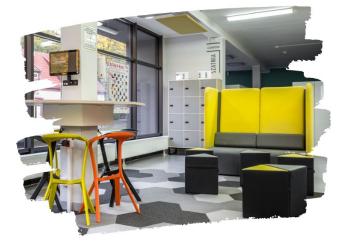

#### FRIENDLY SPACE FOR LEARNING

- 289 seats in 3 modern reading rooms
- 6 rooms for individual or group work
- anatomical models of bones
- WiFi
- Copy Corner
- self-service lockers
- Relaxation Zone

**LOANS** 