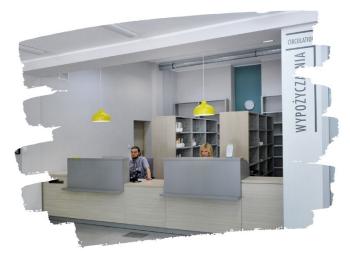

- MUG students:
   Library's account is the electronic student card ID
   preceeded by prefix 55000
- other entitled users:
   enrolment via the Internet is necessary
- fast searching and ordering books via the MUG Main Library Catalogue online
- access to Library account 24/7 via the Internet
- possibility of renewing borrowed items on their own
- Interlibrary Loans