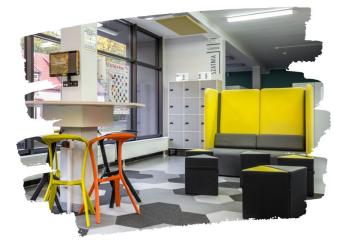

### FRIENDLY SPACE FOR LEARNING

- modern reading rooms
- 6 rooms for individual or group work
- anatomical models of bones
- WiFi
- Copy Corner
- self-service lockers
- Relaxation Zone

**LOANS** 

- fast searching and ordering books via the MUG Main Library Catalogue online
- access to Library account 24/7 via the Internet
- possibility of renewing borrowed items on their own
- MUG students: student card = Library's card
- other entitled users:
   enrolment via the Internet is necessary
- Lending Unit: pick-up and return of the borrowed items
- Interlibrary Loans