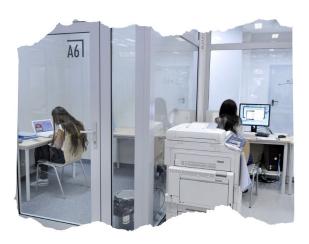

### FRIENDLY SPACE FOR LEARNING

- modern reading rooms
- 6 rooms for individual or group work
- anatomical models of bones
- WiFi
- Copy Corner
- self-service lockers
- Relaxation Zone

**LOANS** 

- fast searching and ordering books via the MUG Main Library Catalogue online
- access to Library account 24/7 via the Internet
- possibility of renewing borrowed items on their own
- MUG students: student card = Library's card
- other entitled users:
   enrolment via the Internet is necessary
- Lending Unit: pick-up and return of the borrowed items
- Interlibrary Loans