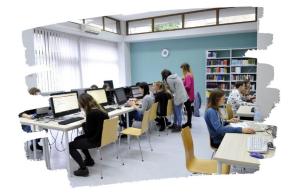

### FRIENDLY SPACE FOR LEARNING

- modern reading rooms
- 6 rooms for individual or group work
- anatomical models of bones
- WiFi
- Copy Corner
- self-service lockers
- Relaxation Zone

**LOANS** 

- fast searching and ordering books via the MUG Main Library Catalogue online
- access to Library account 24/7 via the Internet
- possibility of renewing borrowed items on their own
- MUG students: student card = Library's card
- other entitled users:
   enrolment via the Internet is necessary
- Lending Unit: pick-up and return of the borrowed items
- Interlibrary Loans