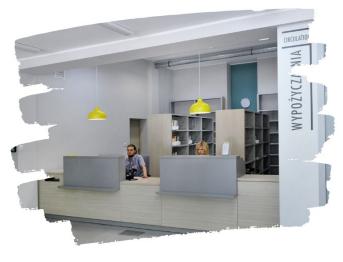

## **Lending Unit**

(+48) 58 349 10 51 biblioteka.udostepnianie@gumed.edu.pl

### FRIENDLY SPACE FOR LEARNING

- modern reading rooms
- 6 rooms for individual or group work
- anatomical models of bones
- WiFi
- Copy Corner
- self-service lockers
- Relaxation Zone

**LOANS** 

- fast searching and ordering books via the MUG Main Library Catalogue online
- access to Library account 24/7 via the Internet
- possibility of renewing borrowed items on their own
- MUG students: student card = Library's card
- other entitled users:
   enrolment via the Internet is necessary
- Lending Unit: pick-up and return of the borrowed items
- Interlibrary Loans