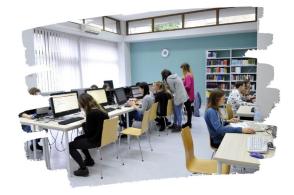

### FRIENDLY SPACE FOR LEARNING

- modern reading rooms
- 6 rooms for individual or group work
- anatomical models of bones
- WiFi
- Copy Corner
- self-service lockers
- Relaxation Zone

**LOANS** 

- fast searching and ordering books via the MUG Main Library Catalogue online
- access to Library account 24/7 via the Internet
- possibility of renewing borrowed items on their own
- MUG students: student card = Library's card
- other entitled users:
   enrolment via the Internet is necessary
- Lending Unit: pick-up and return of the borrowed items
- Interlibrary Loans