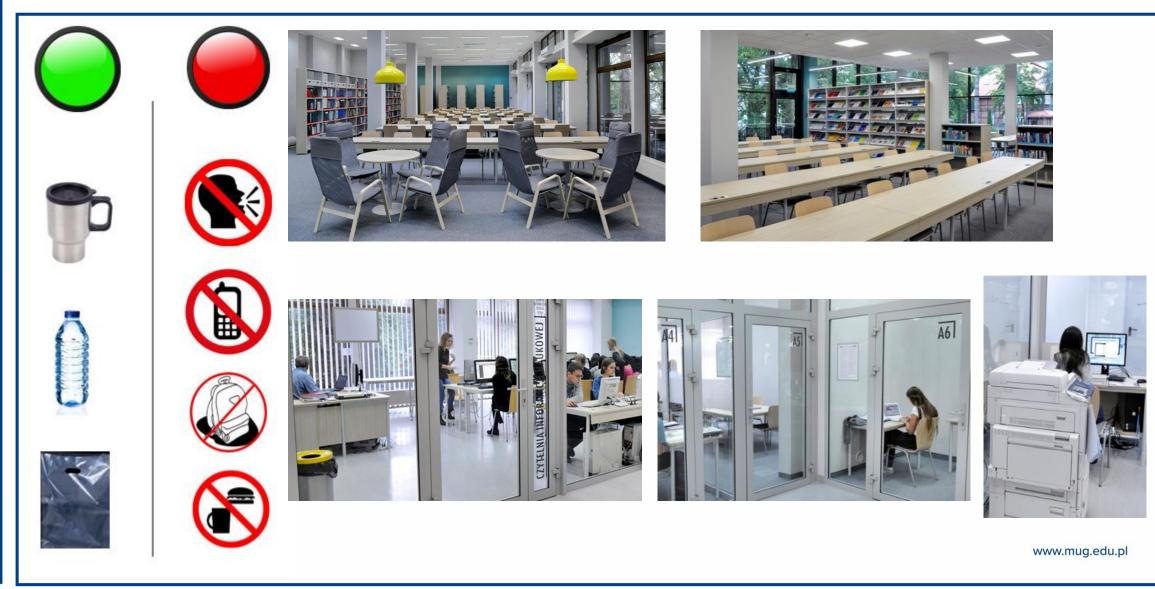

### SECTIONS FOR STUDENTS - GROUND FLOOR OF THE BUILDING

# Study rooms

There are six Study Rooms for individual or group work.:

- 4 individual rooms (up to 2 people)
- 2 group rooms (no less than 3, up to 7 people)