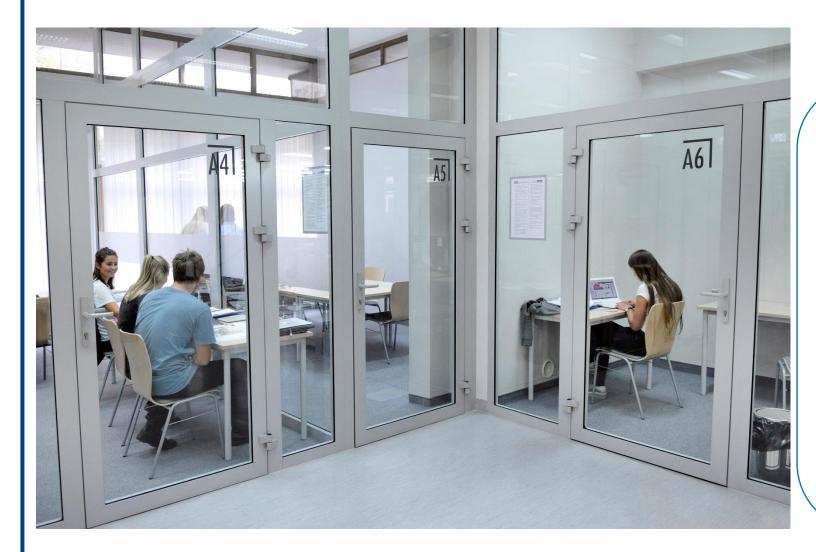

# Study rooms

There are six Study Rooms for individual or group work.:

- 4 individual rooms (up to 2 people)
- 2 group rooms (no less than 3, up to 7 people)