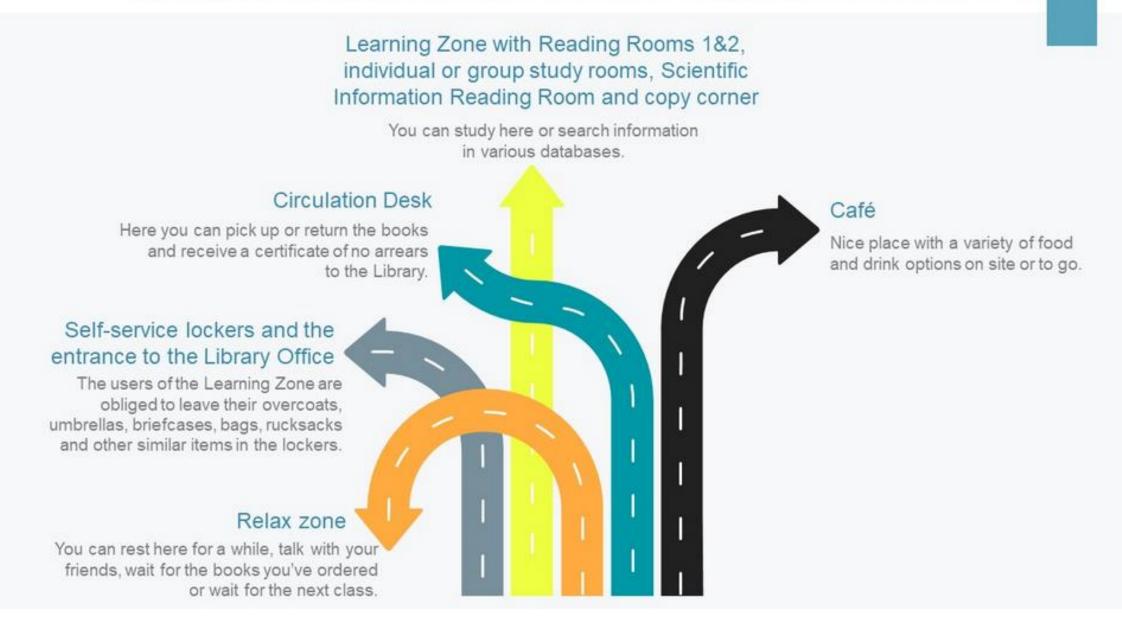

# MUG Main Library – Learning Zone

# Study rooms

There are six Study Rooms for individual or group work.:

- 4 individual rooms (up to 2 people)
- 2 group rooms (no less than 3, up to 7 people)

# Scientific Information Reading Room

<u>WIFI</u> 1. choose the network biblioteka, 2. password: biblioteka 3. type following address to the browser: bgwifi.gumed.edu.pl 4. login as to MUG email/Extranet account

- masters and bachelors thesis database reserve via e-mail: <u>biblinf@gumed.edu.pl</u>
- help with obtaining information in the field of medicine