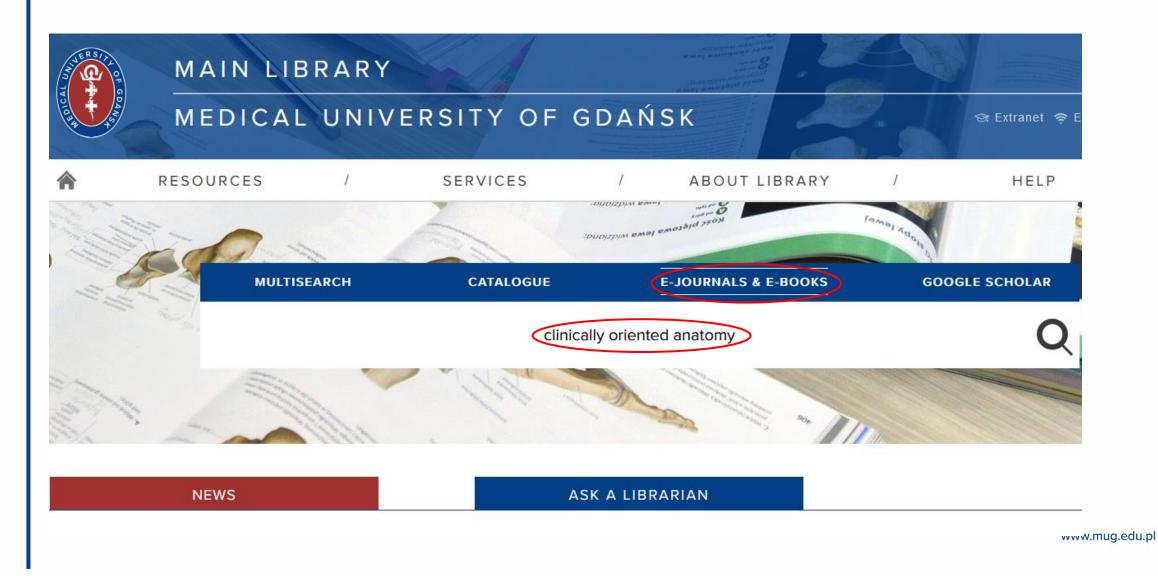

#### 1. Clinically Oriented Anatomy, 7e

ISBN: 978-1-4511-1945-9; 978-1-4698-2570-0 Subject (Medical): Education

more...

Book

#### 2 Clinically Oriented Anatomy, 8e

ISBN: 978-1-4963-4721-3; 978-1-4963-4722-0; 978-1-4963-8940-4 Subject (Medical): Sciences -- Biology and Life Sciences -- Anatomy more...

Full Text Access 🔺

Book

#### **3** Moore's Clinically Oriented Anatomy, 9e

ISBN: 978-1-9751-5406-6

more...