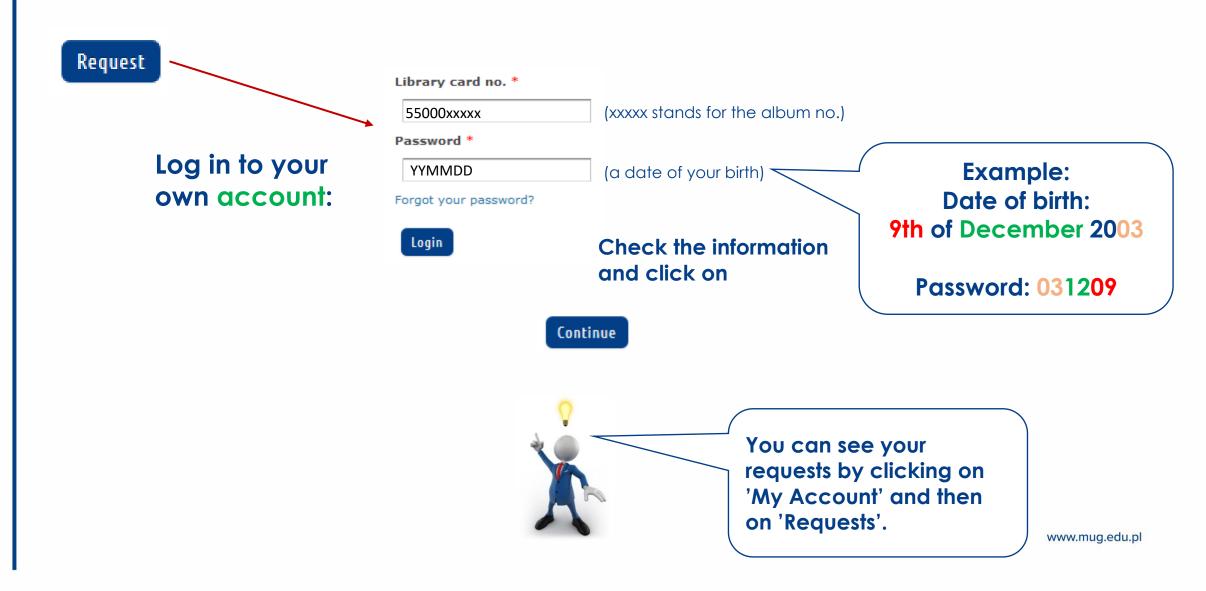

#### LOGOWANIE / LOGIN FORM

Nr karty bibliotecznej / Library card number

Hasło do konta bibliotecznego / Password to the Library account

| Nr karty bibliotecznej                                                                                                                                                             | Library card number                                                                                                                     |
|------------------------------------------------------------------------------------------------------------------------------------------------------------------------------------|-----------------------------------------------------------------------------------------------------------------------------------------|
| <ul> <li>studenci GUMed: 55000xxxxx (w miejsce x wpisać nr albumu)</li> <li>pozostali czytelnicy logują się numerem podanym pod kodem kreskowym karty<br/>bibliotecznej</li> </ul> | <ul> <li>MUG students: 55000xxxxx (x stands for album number)</li> <li>other users: number under barcode on the library card</li> </ul> |
| Haslo                                                                                                                                                                              | Password                                                                                                                                |
| • sześc pierwszych cyfr z nr PESEL (jeśli użytkownik nie zmienił hasła na inne)                                                                                                    | <ul> <li>Date of birth: YYMMDD (unless you have changed to another one)</li> </ul>                                                      |