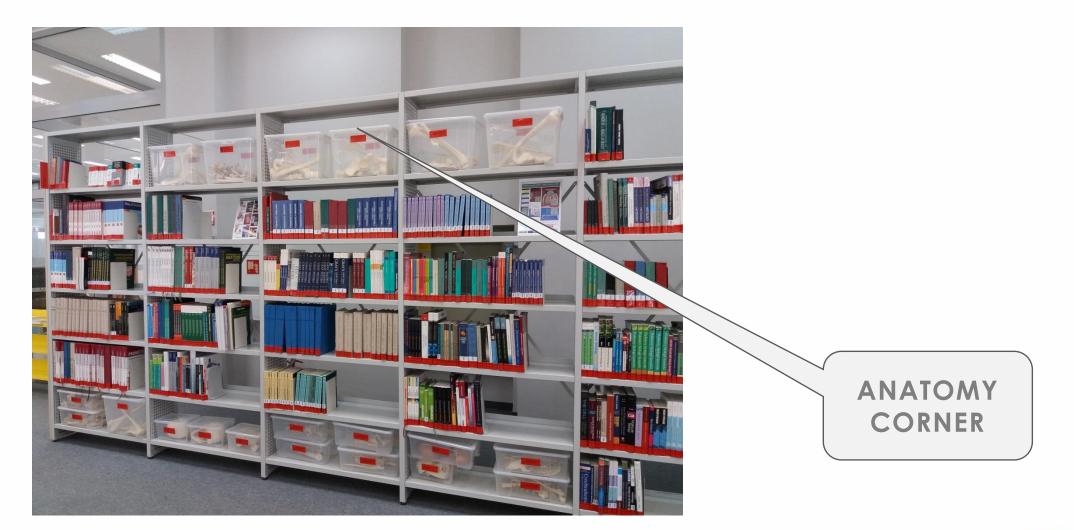

# MUG Main Library – Reading Room 1

| П.    | NAUKI PRZEDKLINICZNE /                                                                | PR            | E-HEALTH SCIENCES                                                                            |
|-------|---------------------------------------------------------------------------------------|---------------|----------------------------------------------------------------------------------------------|
| II A. | Anatomia<br>Anatomy                                                                   |               |                                                                                              |
| II B. | Histologia. Cytologia. Biologia molekularna<br>Histology. Cytology. Molecular Biology | II G.         | Immunologia                                                                                  |
| II C. | Embriologia<br>Embryology                                                             | II <b>I</b> . | Immunology<br>Farmakologia. Farmacja. Farmakognozja<br>Pharmacology. Pharmacy. Pharmacognosy |
| II D. | Genetyka<br>Genetics                                                                  | II J.         | Toksykologia<br>Toxicology                                                                   |
| II E. | Fizjologia<br>Physiology                                                              | II H.         | Patologia<br>Pathology                                                                       |
| II F. | Mikrobiologia. Wirusologia. Mikologia<br>Microbiology. Virology. Mycology             |               |                                                                                              |