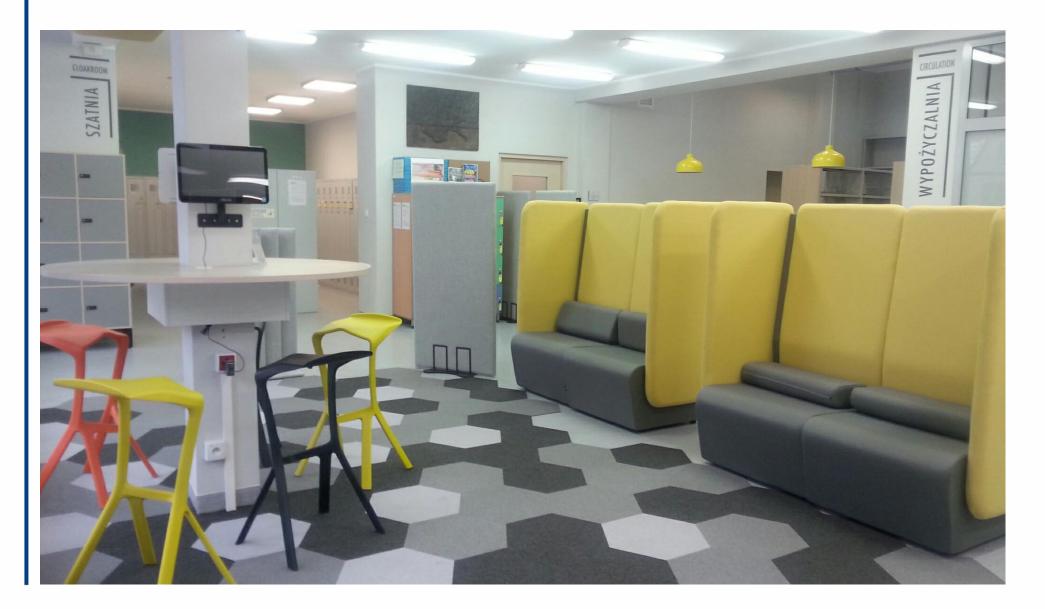

|

E-TEXTBOOKS



E-textbooks in the MUG Extranet 🛽



Robbins and Cotran Pathologic Basis of Disease textbook by Elsevier (NOTE! licence for 3 concurrent users)



Textbook of Histology ☑ textbook by Elsevier (NOTE! licence for 3 concurrent users)







MEDICAL

UNIVERSITY OF GDAŃSK







Results: 3 🗧 Filter

Book

#### 1. Clinically Oriented Anatomy, 7e

ISBN: 978-1-4511-1945-9; 978-1-4698-2570-0 Subject (Medical): Education

more...



Book

#### 2 Clinically Oriented Anatomy, 8e

ISBN: 978-1-4963-4721-3; 978-1-4963-4722-0; 978-1-4963-8940-4 Subject (Medical): Sciences -- Biology and Life Sciences -- Anatomy more...

Full Text Access 🔺



Book

#### **3** Moore's Clinically Oriented Anatomy, 9e

ISBN: 978-1-9751-5406-6

more...



# MUG Main Library – social place





## MUG Main Library – LOVEAT cafe and eating space







# MUG Main Library – Learning Zone





# MUG Main Library – Reading Room 1





# MUG Main Library – Reading Room 1



| П.    | NAUKI PRZEDKLINICZNE /                                                                | PR            | E-HEALTH SCIENCES                                                                            |
|-------|---------------------------------------------------------------------------------------|---------------|----------------------------------------------------------------------------------------------|
| II A. | Anatomia<br>Anatomy                                                                   |               |