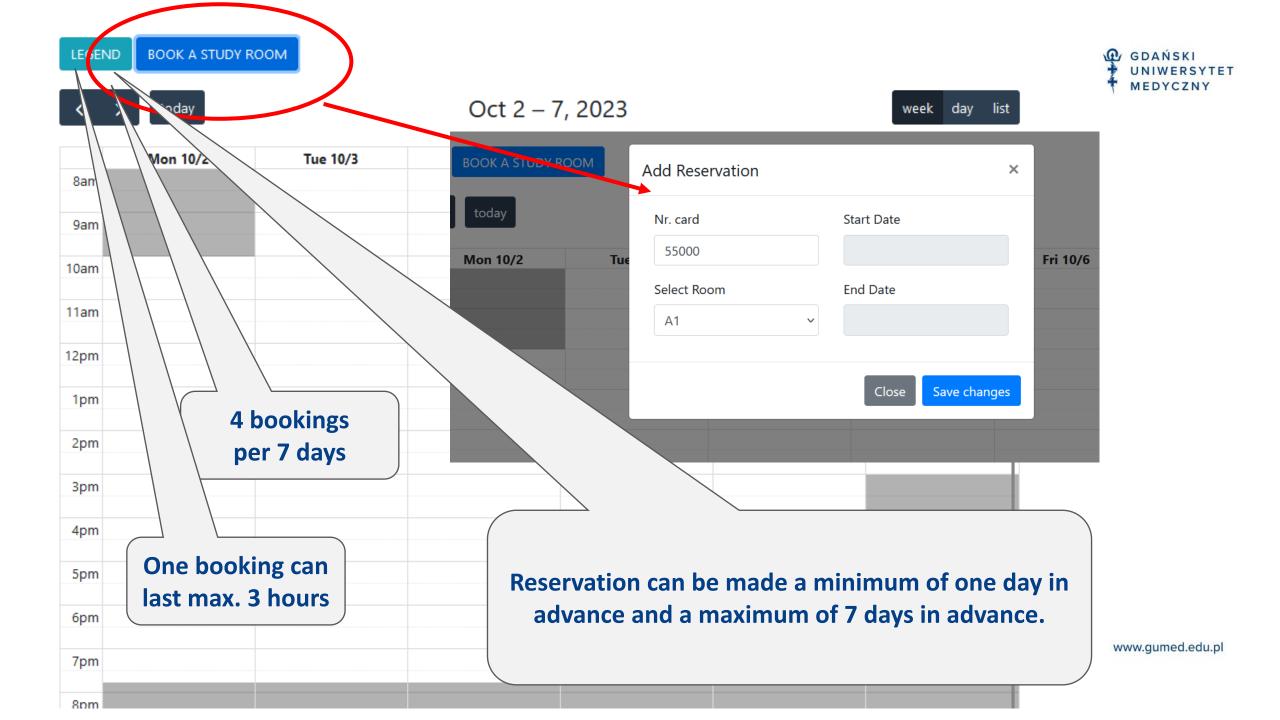

# You can book a study room online!

|                                             |                                  | T MEDICZNI                                 |
|---------------------------------------------|----------------------------------|--------------------------------------------|
| MAIN LIBRAR                                 | Y                                |                                            |
| MEDICAL UNI                                 | VERSITY OF GDAŃSK                |                                            |
| RESOURCES / SERVICES                        | / BIBLIOGRAPHY & BIBLIOMETRICS / | OPEN ACCESS / ABOUT LI                     |
| ask a librarian                             | e-resources guide                | QUICK LINKS<br>GDPR: see Data Processing A |
| borrowing books                             | scientific information           | HAN                                        |
| interlibrary loans                          | mandatory subjects               | borrowing limits / price list              |
| learning zone >> study rooms booking system | student leaving card             | Welcome Point's Guide                      |
| Internet in the Library                     | diploma thesis procedures        |                                            |
| remote access – HAN                         | price list                       |                                            |
|                                             |                                  |                                            |
| NEWS                                        | CONTACT / A                      | SK                                         |